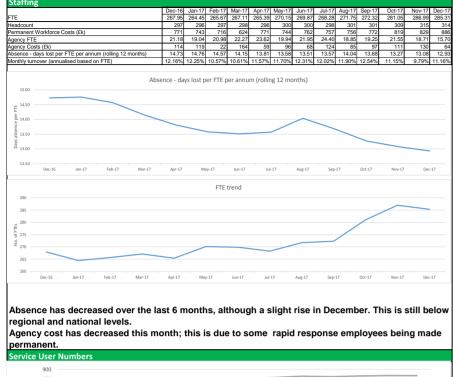

AWB Scorecard Appendix D



42705 42736 42767 42795 42826 42856 42887 42917 42948 42979 43009 43040 43070

Residential Nursing Dom Care Direct Payments Supported Living Day Opps Skills 4 Daily Living

| Indicators                                  |        |        |              |
|---------------------------------------------|--------|--------|--------------|
| Measure                                     | Target | Latest | Period Trend |
| Permanent admissions - U65                  | 10.2   | 11.1   | Dec /        |
| Permanent admissions - 65+                  | 550    | 348.2  | Dec          |
| Social Care Delayed Transfer Days           | 137    | 202.0  | Nov —/       |
| Reablement - 91 days after discharge        | 85%    | 79%    | Dec ^        |
| Safeguarding - outcomes met                 | 80%    | 4